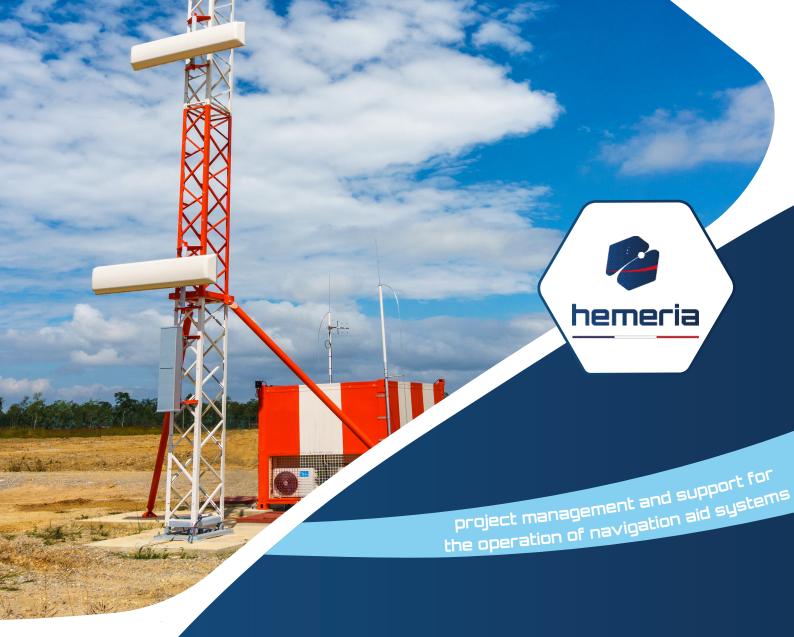

# HEMERIA installs and maintains navigation aid systems at civil and military airports

- CNS certification by DGAC/DSAC
- shelter installation or relocation and glide repositioning
- preventive and corrective maintenance
- compliance according to the regulations in force
- repair of electronic boards in our workshop

# project management and support for the operation of navigation aid systems

## our extensive service portfolio

- Supply and installation of ILS and NDB
- Preventive and corrective maintenance
- Relocation of ILS (Glide and Localizer) antennas and shelters
- Repair of DME, markers, glides and localizers
- Refurbishment of shelters and antennas (Localizer and Glide)
- Cable replacement
- · Assistance and settings for calibration, calibration flights