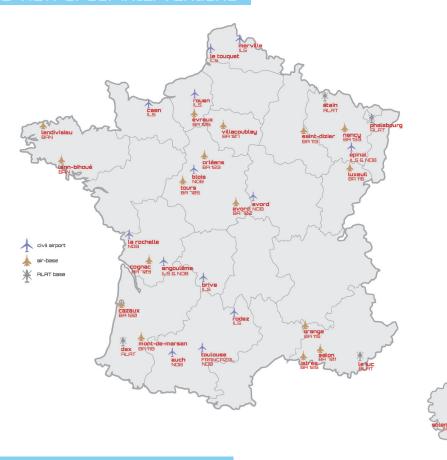

cording to the regulations in force
- repair of electronic boards in our workshop

over

highly qualified technicians

REACTIVITY
EXPERTISE
QUALITY SERVICE
CUSTOMER FOCUS



# project management and support for the operation of navigation aid systems

## our extensive service portfolio

- Supply and installation of ILS and NDB
- Preventive and corrective maintenance
- Relocation of ILS (Glide and Localizer) antennas and shelters
- Repair of DME, markers, glides and localizers
- Refurbishment of shelters and antennas (Localizer and Glide)
- Cable replacement
- · Assistance and settings for calibration, calibration flights

### our certification

• European CNS certification (Communication Navigation Surveillance) for air navigation service provider

#### detailed view of our interventions



#### HEMERIA also works abroad

For instance, one ILS and one NDB systems have been installed by HEMERIA in Ivory Coast